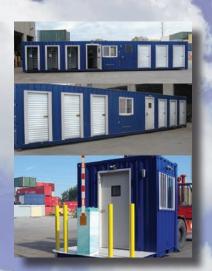

- Standard and custom ISO containers
- Trailers, dry vans, reefers
- Fabricated housings to enclose work & personnel processes
- Containerized battery energy storage systems (CBESS)
- Electrical power generators
- Water treatment systems
- Power distribution equipment
- UPS & Switch Gear Lineups

GEM 360's product lines include standard and custom ISO containers and enclosures. Typical product applications include:

- Power Generation
- Energy Storage
- Power Distribution
- Water Treatment

GEM 360 is both strategically and operationally aligned with partners to provide services and custom products that are unmatched. GEM 360 current generator and services include:

**WATER TREATMENT** 

**SECURITY TURNSTILES** 

**MOBILE LABS** 

HEALTHCARE SOLUTIONS

RETAIL& MARKETING SOLUTIONS

**GENSET LOAD TESTING** 

**GENSET RECONDITIONING** 

**MANUFACTURING** 